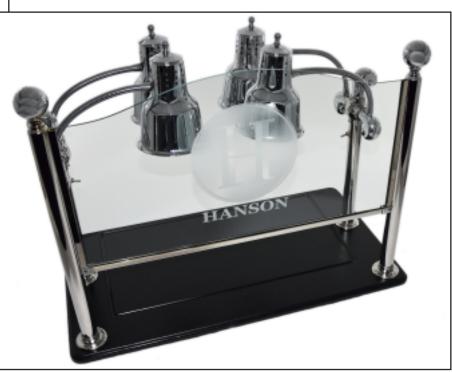

# Carving Stations & Frontline Display HANSON HEAT LAMPS

DLM-200-WB-ST-CH Stainless Steel

Our Hanson Carving Stations are provided with one, two or four heat lamps. The bases come in two sizes: 20" x 24" or 20" x 36".

Available in seven different shade styles, in any of our colors.

Carving Stations are available with or without a sneeze guard.

Custom glass etching is available.

Available in 120 or 220 volts.

All Hanson's Carving Stations come with our Velcro power cord organizer.