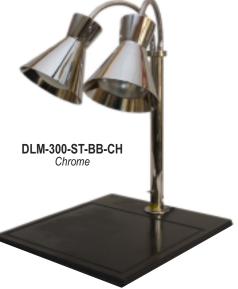

# Carving Stations & Frontline Display HANSON HEAT LAMPS

DLM-200-WB-ST-CH Stainless Steel

Our Hanson Carving Stations are provided with one, two or four heat lamps. The bases come in two sizes: 20" x 24" or 20" x 36".

Available in seven different shade styles, in any of our colors.

Carving Stations are available with or without a sneeze guard.

Custom glass etching is available.

Available in 120 or 220 volts.

All Hanson's Carving Stations come with our Velcro power cord organizer.