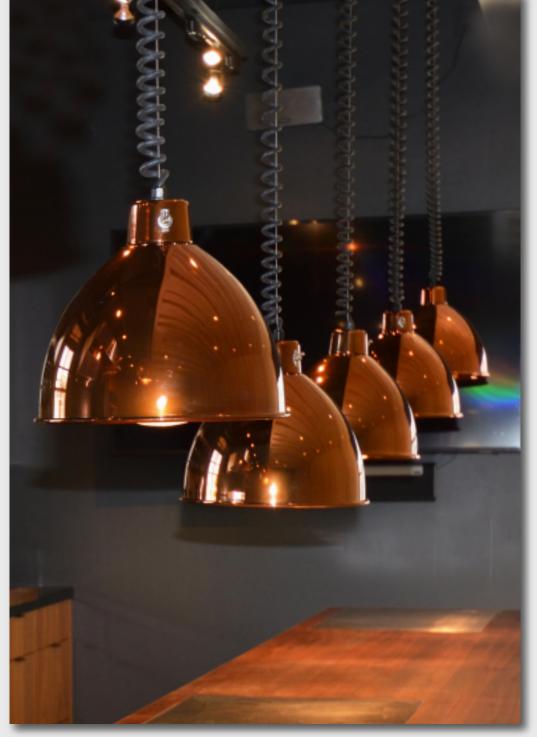

# Retractable Ceiling Mounted Lamps

HANSON HEAT LAMPS

Eight shades & six colors to choose from.

Chrome - CH

Brass - BR

**Bright Copper - COP** 

Black - BK

Stainless Steel - SS

**Smoked Copper - SC** 