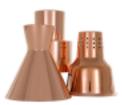

# Retractable Ceiling Mounted Lamps

HANSON HEAT LAMPS

Eight shades & six colors to choose from.

Chrome - CH

Brass - BR

**Bright Copper - COP** 

Black - BK

Stainless Steel - SS

**Smoked Copper - SC** 