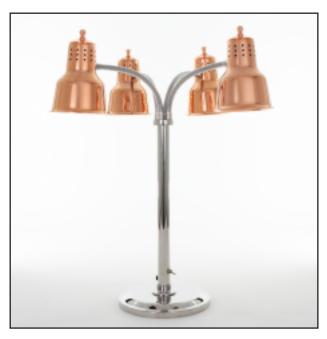

Free Standing Culinary Heat Lamps
HANSON HEAT LAMPS

Free Standing Culinary Heat Lamps
HANSON, HEAT LAMPS

Free Standing Culinary Heat Lamps
HANSON HEAT LAMPS **Model #900** Available in Single or Dual Lamps. SLM-900-ST-CH SLM-900-ST-SC Chrome Smoked Copper SLM-900-ST-BK SLM-900-ST-SS Black Stainless Steel SLM-900-ST-COP SLM-900-ST-BR Bright Copper Brass DLM-900-ST-CH DLM-900-ST-SC Chrome Smoked Copper DLM-900-ST-BK DLM-900-ST-SS Black Stainless Steel **All Free Standing Heat** Lamps come with a Velcro power cord organizer.

DLM-900-ST-COP

Bright Copper

DLM-900-ST-BR

Brass