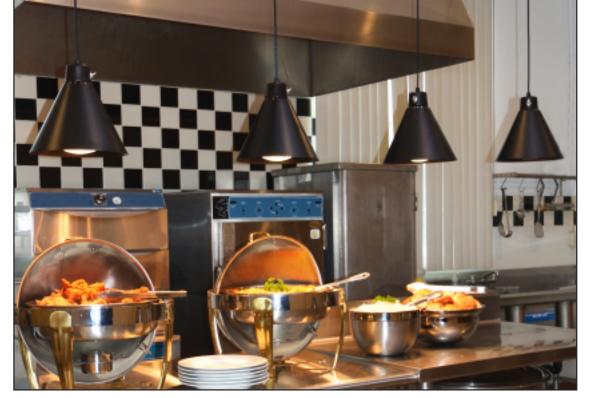

#### **Mounted Heat Lamps & Heat Bars**

HANSON HEAT LAMPS

Originally designed for use in food trucks, these lamps have unlimited applications.

Available in all of our eight shade styles.