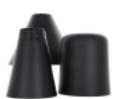

# Retractable Ceiling Mounted Lamps

HANSON HEAT LAMPS

Eight shades & six colors to choose from.

Chrome - CH

Brass - BR

**Bright Copper - COP** 

Black - BK

Stainless Steel - SS