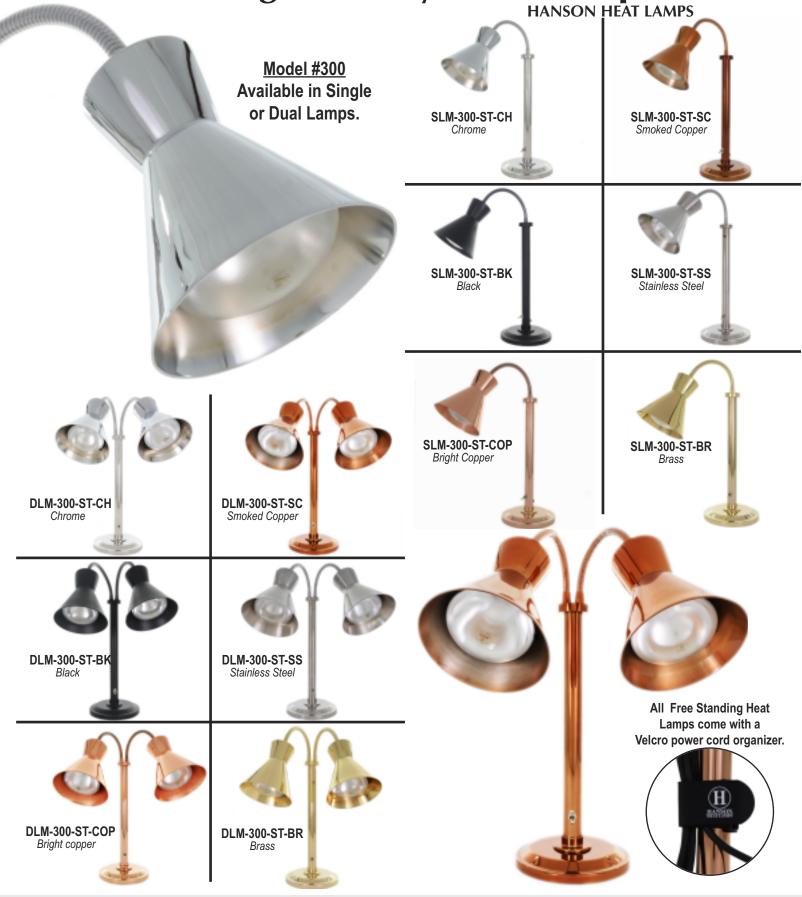

Free Standing Culinary Heat Lamps
HANSON HEAT LAMPS

Free Standing Culinary Heat Lamps
HANSON, HEAT LAMPS

Free Standing Culinary Heat Lamps
HANSON HEAT LAMPS **Model #900** Available in Single or Dual Lamps. SLM-900-ST-CH SLM-900-ST-SC Chrome Smoked Copper SLM-900-ST-BK SLM-900-ST-SS Black Stainless Steel SLM-900-ST-COP SLM-900-ST-BR Bright Copper Brass DLM-900-ST-CH DLM-900-ST-SC Chrome Smoked Copper DLM-900-ST-BK DLM-900-ST-SS Black Stainless Steel **All Free Standing Heat** Lamps come with a Velcro power cord organizer.

DLM-900-ST-COP

Bright Copper

DLM-900-ST-BR

Brass