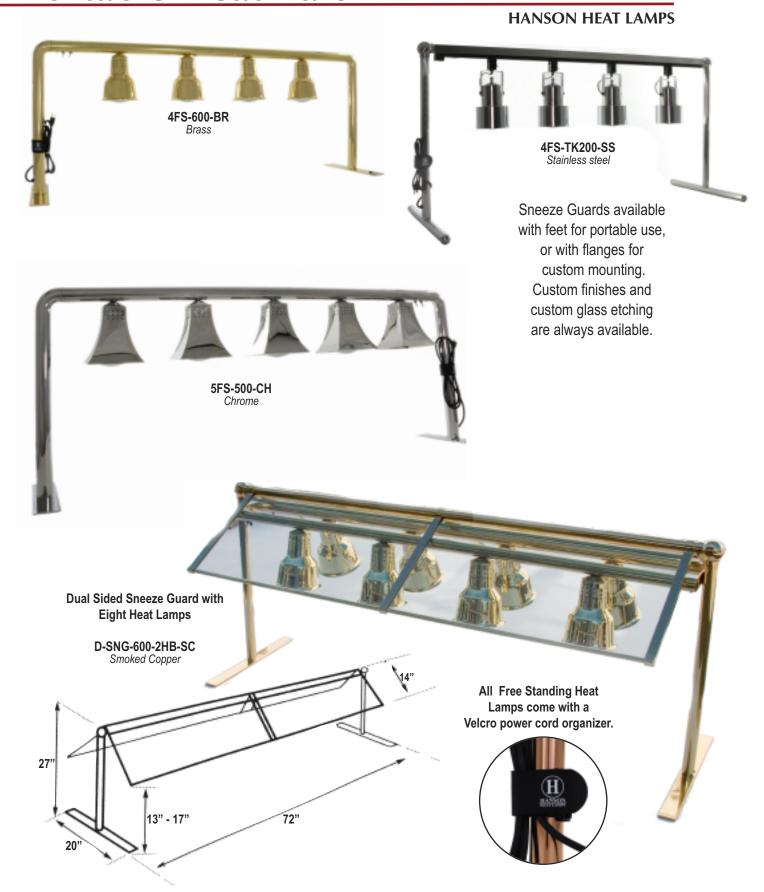

Free Standing Culinary Heat Lamps
HANSON HEAT LAMPS

Free Standing Culinary Heat Lamps
HANSON, HEAT LAMPS

Free Standing Culinary Heat Lamps
HANSON HEAT LAMPS **Model #900** Available in Single or Dual Lamps. SLM-900-ST-CH SLM-900-ST-SC Chrome Smoked Copper SLM-900-ST-BK SLM-900-ST-SS Black Stainless Steel SLM-900-ST-COP SLM-900-ST-BR Bright Copper Brass DLM-900-ST-CH DLM-900-ST-SC Chrome Smoked Copper DLM-900-ST-BK DLM-900-ST-SS Black Stainless Steel **All Free Standing Heat** Lamps come with a Velcro power cord organizer.

DLM-900-ST-COP

Bright Copper

DLM-900-ST-BR

Brass