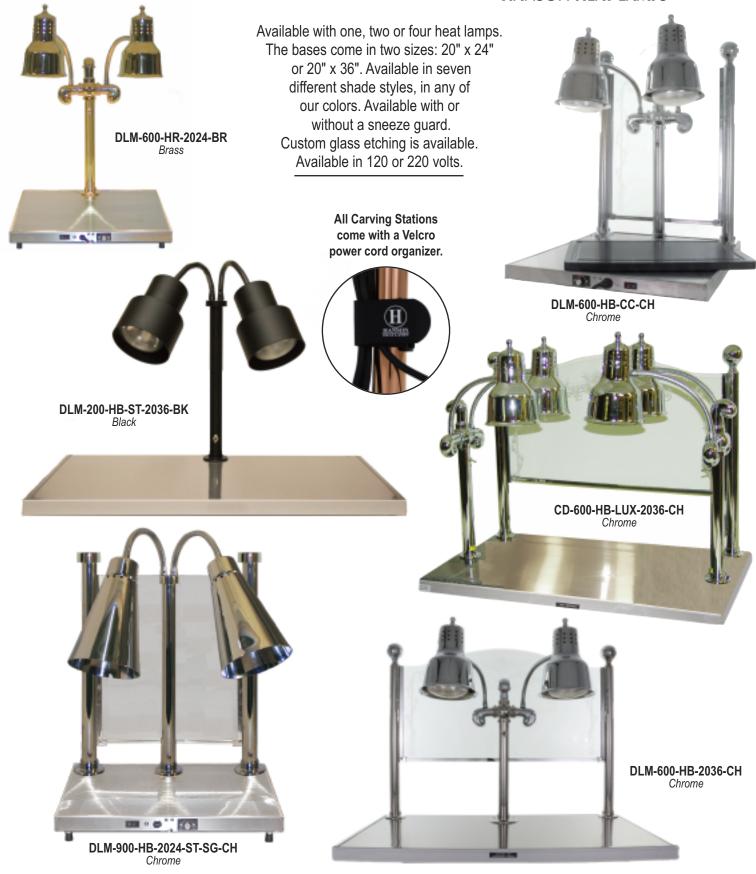

# Carving Stations & Frontline Display HANSON HEAT LAMPS

DLM-200-WB-ST-CH Stainless Steel

Our Hanson Carving Stations are provided with one, two or four heat lamps. The bases come in two sizes: 20" x 24" or 20" x 36".

Available in seven different shade styles, in any of our colors.

Carving Stations are available with or without a sneeze guard.

Custom glass etching is available.

Available in 120 or 220 volts.

All Hanson's Carving Stations come with our Velcro power cord organizer.

## **Carving Stations with Heated Bases**

HANSON HEAT LAMPS