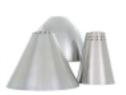

# Retractable Ceiling Mounted Lamps

HANSON HEAT LAMPS

Eight shades & six colors to choose from.

Chrome - CH

Brass - BR

**Bright Copper - COP** 

Black - BK

Stainless Steel - SS