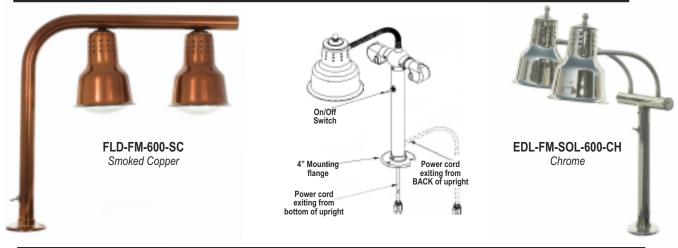

ight Copper

DLM-900-ST-BR

Brass

#### **Tradition Series**



**ESL & EDL Culinary Heat Lamps** 



# Assessories for Free Standing Lamps HANSON HEAT LAMPS





# Carving Stations & Frontline Display HANSON HEAT LAMPS









DLM-200-WB-ST-CH Stainless Steel

Our Hanson Carving Stations are provided with one, two or four heat lamps. The bases come in two sizes: 20" x 24" or 20" x 36".

Available in seven different shade styles, in any of our colors.

Carving Stations are available with or without a sneeze guard.

Custom glass etching is available.

Available in 120 or 220 volts.

All Hanson's Carving Stations come with our Velcro power cord organizer.











## **Carving Stations with Heated Bases**

HANSON HEAT LAMPS



#### **Mounted Heat Lamps & Heat Bars**

HANSON HEAT LAMPS





Originally designed for use in food trucks, these lamps have unlimited applications.

Available in all of our eight shade styles.



#### **Portable Heat Bars**



### **Custom Lamps**

#### **HANSON HEAT LAMPS**



Heat Bar (4 feet long) with two heat lamps and a Sneeze Guard on all four sides Smoked Copper with #500 shade



Front line display with heat lamps
Chrome with #500 shade.
Model #MGM500



A four lamp - Free Standing Heat Lamp Chrome with #600 Shade in Brass





Our ceiling mounted heat lamp with #400 Shade in Black .



Export representatives: E.D.A. International Corp. / MBH International Sales Inc. 4907 SW 75th Ave. Miami, FL 33155 USA Tel: 305-669-1894

Fax: 305-669-1797

e-mail: sales@edainternational.com / sales@mbhny.com