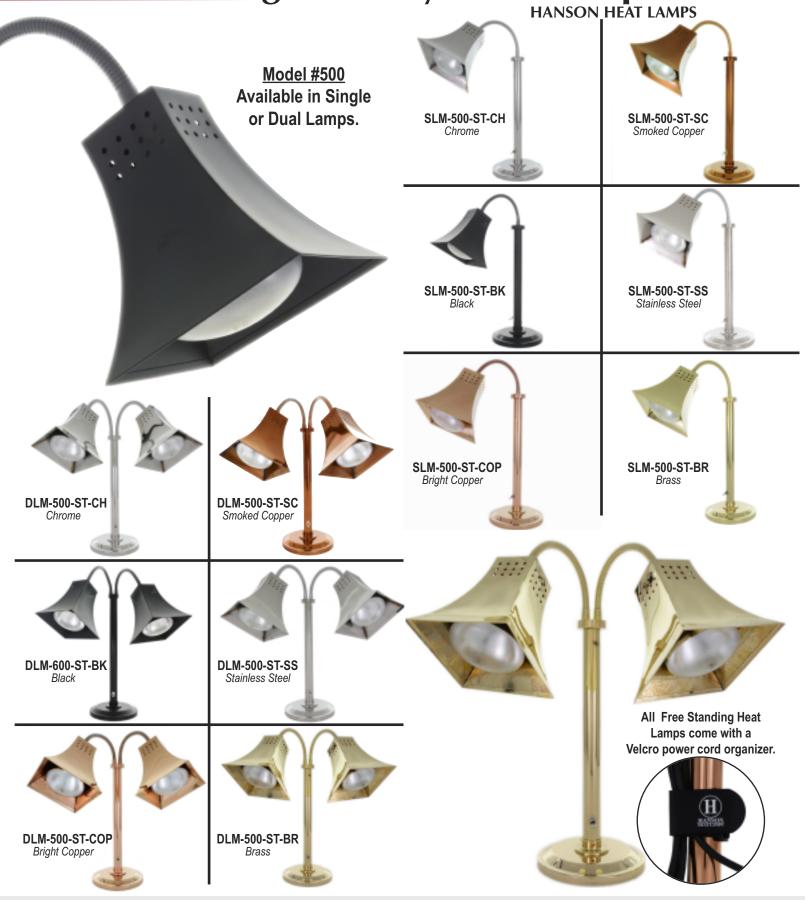

Free Standing Culinary Heat Lamps
HANSON HEAT LAMPS

Free Standing Culinary Heat Lamps
HANSON, HEAT LAMPS

Free Standing Culinary Heat Lamps
HANSON HEAT LAMPS **Model #900** Available in Single or Dual Lamps. SLM-900-ST-CH SLM-900-ST-SC Chrome Smoked Copper SLM-900-ST-BK SLM-900-ST-SS Black Stainless Steel SLM-900-ST-COP SLM-900-ST-BR Bright Copper Brass DLM-900-ST-CH DLM-900-ST-SC Chrome Smoked Copper DLM-900-ST-BK DLM-900-ST-SS Black Stainless Steel **All Free Standing Heat** Lamps come with a Velcro power cord organizer.