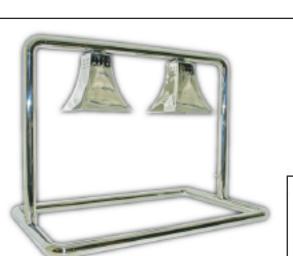

t lamps. The bases come in two sizes: 20" x 24" or 20" x 36".

Available in seven different shade styles, in any of our colors.

Carving Stations are available with or without a sneeze guard.

Custom glass etching is available.

Available in 120 or 220 volts.

All Hanson's Carving Stations come with our Velcro power cord organizer.











## **Carving Stations with Heated Bases**

HANSON HEAT LAMPS



#### **Mounted Heat Lamps & Heat Bars**

HANSON HEAT LAMPS





Originally designed for use in food trucks, these lamps have unlimited applications.

Available in all of our eight shade styles.



#### **Portable Heat Bars**



### **Custom Lamps**

#### **HANSON HEAT LAMPS**



Heat Bar (4 feet long) with two heat lamps and a Sneeze Guard on all four sides Smoked Copper with #500 shade



Front line display with heat lamps
Chrome with #500 shade.
Model #MGM500



A four lamp - Free Standing Heat Lamp Chrome with #600 Shade in Brass





Our ceiling mounted heat lamp with #400 Shade in Black .



Export representatives: E.D.A. International Corp. / MBH International Sales Inc. 4907 SW 75th Ave. Miami, FL 33155 USA Tel: 305-669-1894

Fax: 305-669-1797

e-mail: sales@edainternational.com / sales@mbhny.com