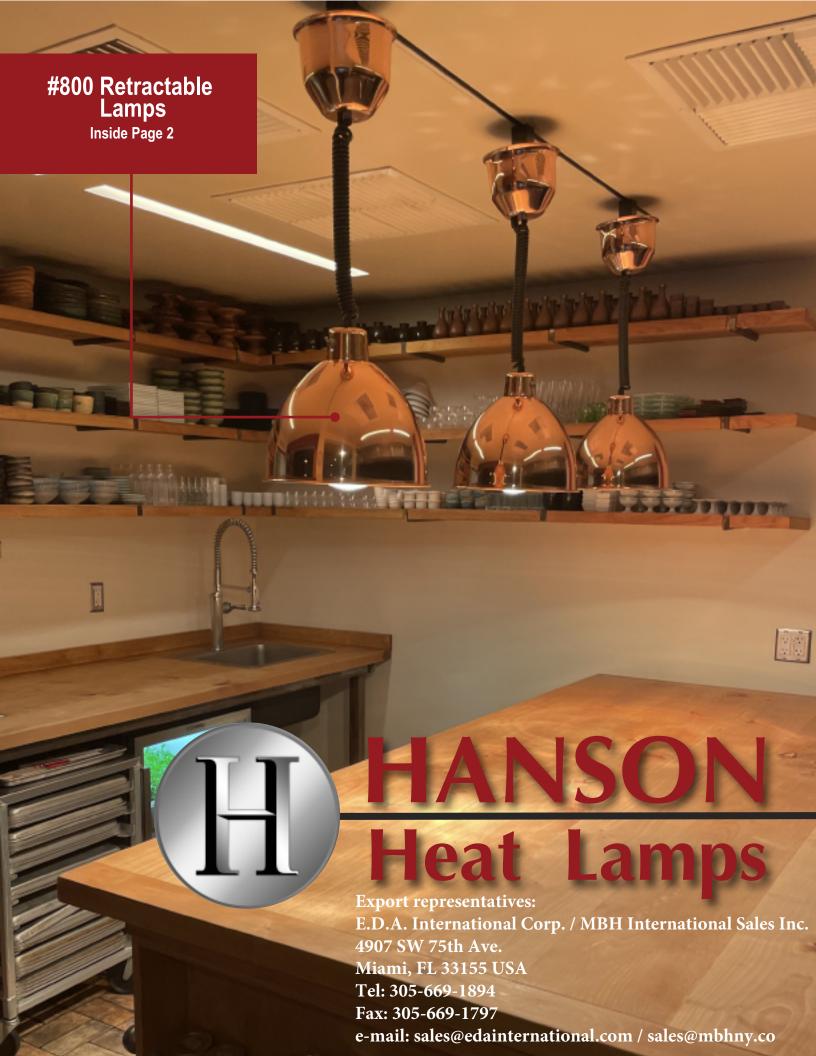

Our retractable ceiling mounted heat lamp with #800 Shade in Smoked Copper.

| Retractable Ceiling Mounted Lamps               | 2   |
|-------------------------------------------------|-----|
| <b>Ceiling &amp; Track Mounted Lamps</b>        | 3   |
| Free Standing Culinary Heat Lamps               | 4-9 |
| <b>Traditional Series</b>                       | 10  |
| <b>ESL &amp; EDL Culinary Heat Lamps</b>        | 11  |
| <b>Accessories for Free Standing Lamps</b>      | 12  |
| <b>Carving Stations &amp; Frontline Display</b> | 13  |
| <b>Carving Stations with Heated Bases</b>       | 14  |
| Mounted Heat Lamps & Heat Bars                  | 15  |
| Portable Heat Bars                              | 16  |
| <b>Custom Lamps</b>                             | 17  |

# Retractable Ceiling Mounted Lamps

HANSON HEAT LAMPS

Eight shades & six colors to choose from.

Chrome - CH

Brass - BR

**Bright Copper - COP** 

Black - BK

Stainless Steel - SS

**Smoked Copper - SC** 