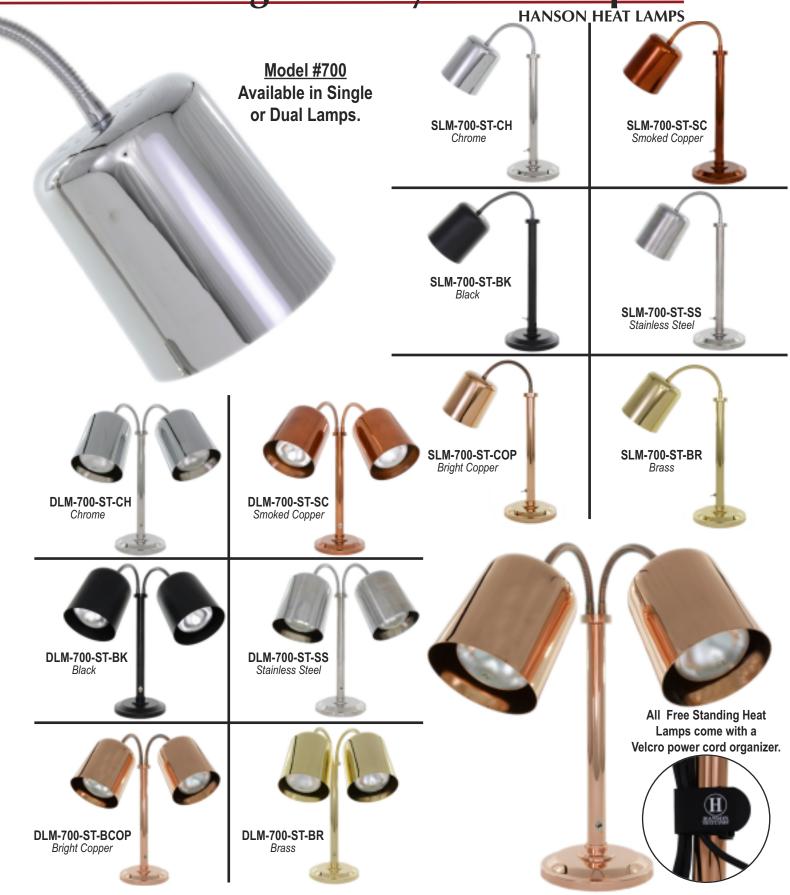

Free Standing Culinary Heat Lamps
HANSON HEAT LAMPS

Free Standing Culinary Heat Lamps
HANSON, HEAT LAMPS

Free Standing Culinary Heat Lamps
HANSON HEAT LAMPS **Model #900** Available in Single or Dual Lamps. SLM-900-ST-CH SLM-900-ST-SC Chrome Smoked Copper SLM-900-ST-BK SLM-900-ST-SS Black Stainless Steel SLM-900-ST-COP SLM-900-ST-BR Bright Copper Brass DLM-900-ST-CH DLM-900-ST-SC Chrome Smoked Copper DLM-900-ST-BK DLM-900-ST-SS Black Stainless Steel **All Free Standing Heat** Lamps come with a Velcro power cord organizer.