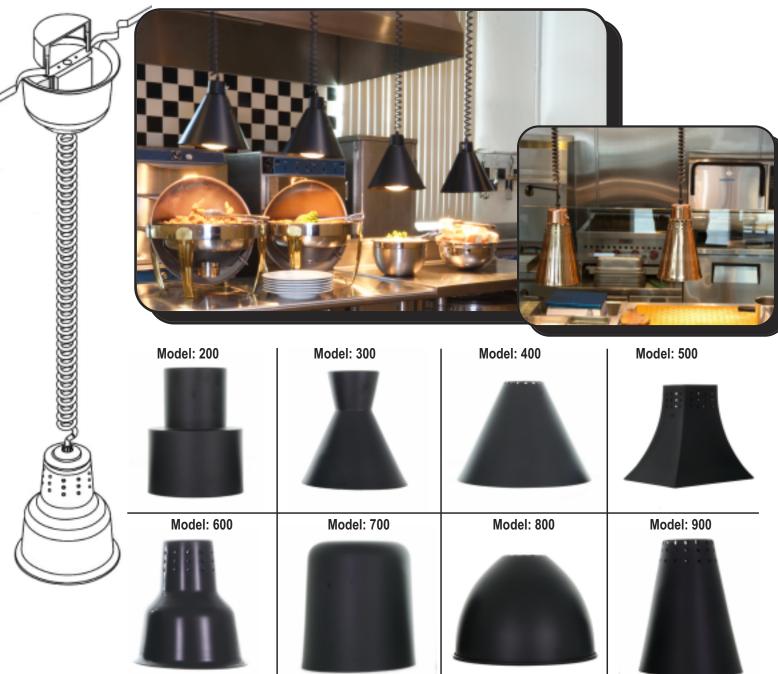

# **Ceiling & Track Mounted Lamps**

HANSON HEAT LAMPS

Colors of both LGT & SMT.

Free Standing Culinary Heat Lamps
HANSON HEAT LAMPS

Free Standing Culinary Heat Lamps
HANSON HEAT LAMPS

Free Standing Culinary Heat Lamps
HANSON, HEAT LAMPS

Free Standing Culinary Heat Lamps
HANSON HEAT LAMPS

Free Standing Culinary Heat Lamps
HANSON, HEAT LAMPS

Free Standing Culinary Heat Lamps
HANSON HEAT LAMPS **Model #900** Available in Single or Dual Lamps. SLM-900-ST-CH SLM-900-ST-SC Chrome Smoked Copper SLM-900-ST-BK SLM-900-ST-SS Black Stainless Steel SLM-900-ST-COP SLM-900-ST-BR Bright Copper Brass DLM-900-ST-CH DLM-900-ST-SC Chrome Smoked Copper DLM-900-ST-BK DLM-900-ST-SS Black Stainless Steel **All Free Standing Heat** Lamps come with a Velcro power cord organizer.

DLM-900-ST-COP

Bright Copper

DLM-900-ST-BR

Brass