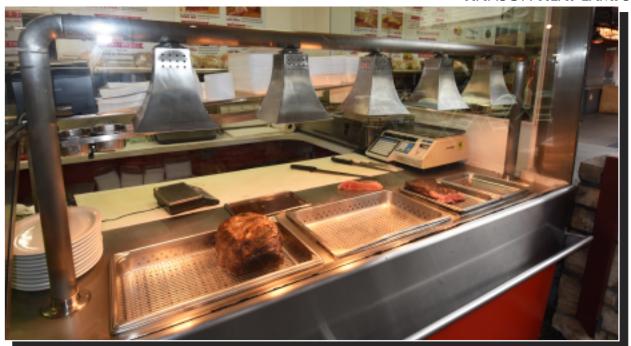

# Carving Stations & Frontline Display HANSON HEAT LAMPS

DLM-200-WB-ST-CH Stainless Steel

Our Hanson Carving Stations are provided with one, two or four heat lamps. The bases come in two sizes: 20" x 24" or 20" x 36".

Available in seven different shade styles, in any of our colors.

Carving Stations are available with or without a sneeze guard.

Custom glass etching is available.

Available in 120 or 220 volts.

All Hanson's Carving Stations come with our Velcro power cord organizer.