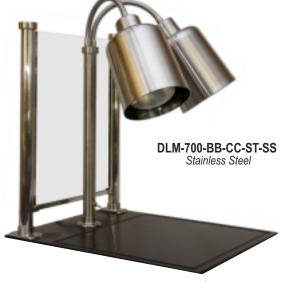

Free Standing Culinary Heat Lamps
HANSON HEAT LAMPS

Free Standing Culinary Heat Lamps
HANSON, HEAT LAMPS

Free Standing Culinary Heat Lamps
HANSON HEAT LAMPS **Model #900** Available in Single or Dual Lamps. SLM-900-ST-CH SLM-900-ST-SC Chrome Smoked Copper SLM-900-ST-BK SLM-900-ST-SS Black Stainless Steel SLM-900-ST-COP SLM-900-ST-BR Bright Copper Brass DLM-900-ST-CH DLM-900-ST-SC Chrome Smoked Copper DLM-900-ST-BK DLM-900-ST-SS Black Stainless Steel **All Free Standing Heat** Lamps come with a Velcro power cord organizer.