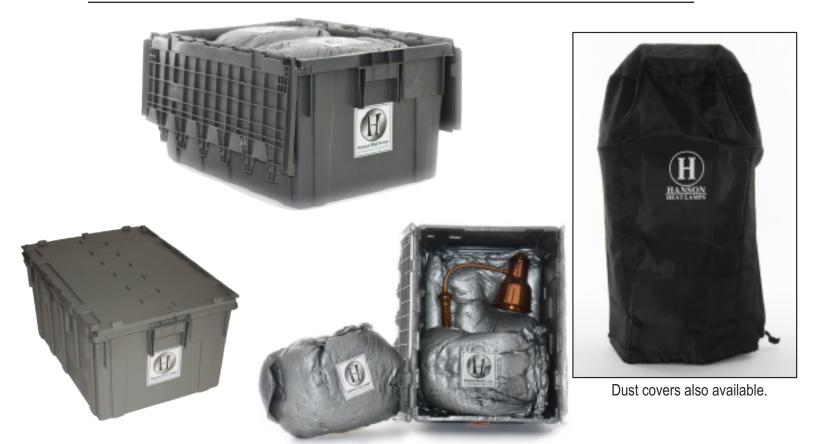

at Lamps
HANSON HEAT LAMPS



Free Standing Culinary Heat Lamps
HANSON, HEAT LAMPS



Free Standing Culinary Heat Lamps
HANSON HEAT LAMPS



Free Standing Culinary Heat Lamps
HANSON, HEAT LAMPS



Free Standing Culinary Heat Lamps
HANSON HEAT LAMPS **Model #900** Available in Single or Dual Lamps. SLM-900-ST-CH SLM-900-ST-SC Chrome Smoked Copper SLM-900-ST-BK SLM-900-ST-SS Black Stainless Steel SLM-900-ST-COP SLM-900-ST-BR Bright Copper Brass DLM-900-ST-CH DLM-900-ST-SC Chrome Smoked Copper DLM-900-ST-BK DLM-900-ST-SS Black Stainless Steel **All Free Standing Heat** Lamps come with a Velcro power cord organizer.

DLM-900-ST-COP

Bright Copper

DLM-900-ST-BR

Brass

#### **Tradition Series**



**ESL & EDL Culinary Heat Lamps** 



# Assessories for Free Standing Lamps HANSON HEAT LAMPS





# Carving Stations & Frontline Display HANSON HEAT LAMPS









DLM-200-WB-ST-CH Stainless Steel

Our Hanson Carving Stations are provided with one, two or four heat lamps. The bases come in two sizes: 20" x 24" or 20" x 36".

Available in seven different shade styles, in any of our colors.

Carving Stations are available with or without a sneeze guard.

Custom glass etching is available.

Available in 120 or 220 volts.

All Hanson's Carving Stations come with our Velcro power cord organizer.











## **Carving Stations with Heated Bases**

HANSON HEAT LAMPS



#### **Mounted Heat Lamps & Heat Bars**

HANSON HEAT LAMPS





Originally designed for use in food trucks, these lamps have unlimited applications.

Available in all of our eight shade styles.



#### **Portable Heat Bars*