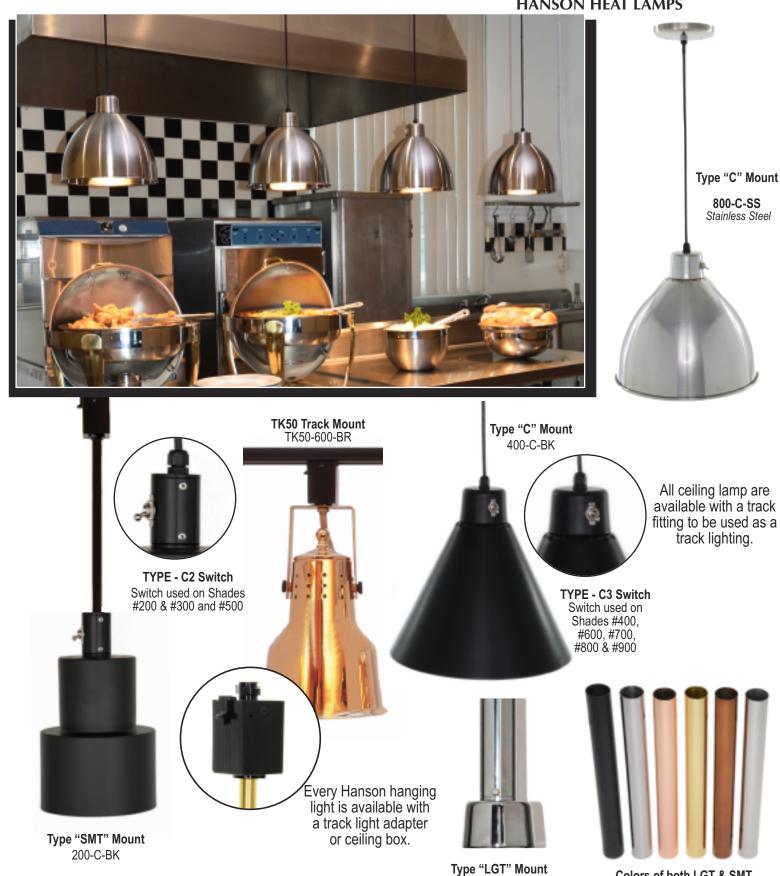

# **Ceiling & Track Mounted Lamps**

HANSON HEAT LAMPS

Colors of both LGT & SMT.

Free Standing Culinary Heat Lamps
HANSON HEAT LAMPS

Free Standing Culinary Heat Lamps
HANSON HEAT LAMPS

Free Standing Culinary Heat Lamps
HANSON, HEAT LAMPS