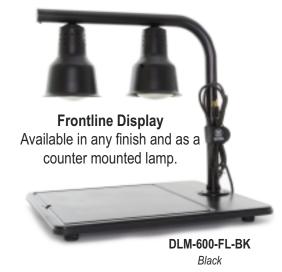

# Carving Stations & Frontline Display HANSON HEAT LAMPS

DLM-200-WB-ST-CH Stainless Steel

Our Hanson Carving Stations are provided with one, two or four heat lamps. The bases come in two sizes: 20" x 24" or 20" x 36".

Available in seven different shade styles, in any of our colors.

Carving Stations are available with or without a sneeze guard.

Custom glass etching is available.

Available in 120 or 220 volts.

All Hanson's Carving Stations come with our Velcro power cord organizer.