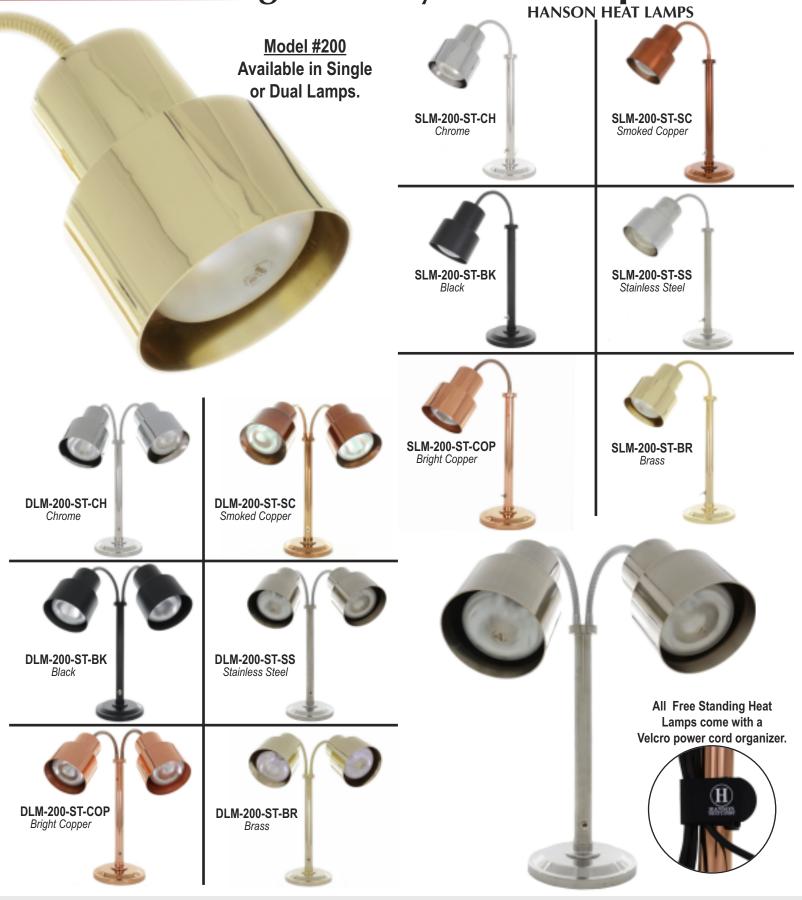

Free Standing Culinary Heat Lamps
HANSON HEAT LAMPS

Free Standing Culinary Heat Lamps
HANSON, HEAT LAMPS

Free Standing Culinary Heat Lamps
HANSON HEAT LAMPS **Model #900** Available in Single or Dual Lamps. SLM-900-ST-CH SLM-900-ST-SC Chrome Smoked Copper SLM-900-ST-BK SLM-900-ST-SS Black Stainless Steel SLM-900-ST-COP SLM-900-ST-BR Bright Copper Brass DLM-900-ST-CH DLM-900-ST-SC Chrome Smoked Copper DLM-900-ST-BK DLM-900-ST-SS Black Stainless Steel **All Free Standing Heat** Lamps come with a Velcro power cord organizer.

DLM-900-ST-COP

Bright Copper

DLM-900-ST-BR

Brass