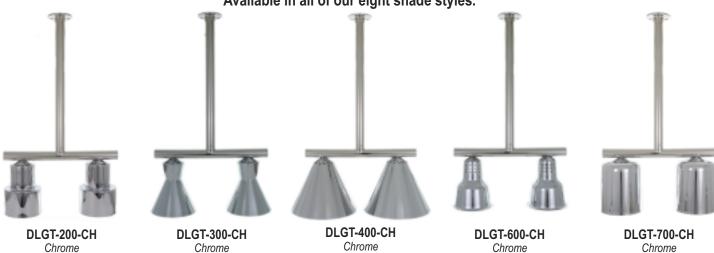

# **Ceiling & Track Mounted Lamps**

HANSON HEAT LAMPS

Colors of both LGT & SMT.

Free Standing Culinary Heat Lamps
HANSON HEAT LAMPS

Free Standing Culinary Heat Lamps
HANSON HEAT LAMPS

Free Standing Culinary Heat Lamps
HANSON, HEAT LAMPS

#### **Mounted Heat Lamps & Heat Bars**

HANSON HEAT LAMPS

Originally designed for use in food trucks, these lamps have unlimited applications.

Available in all of our eight shade styles.