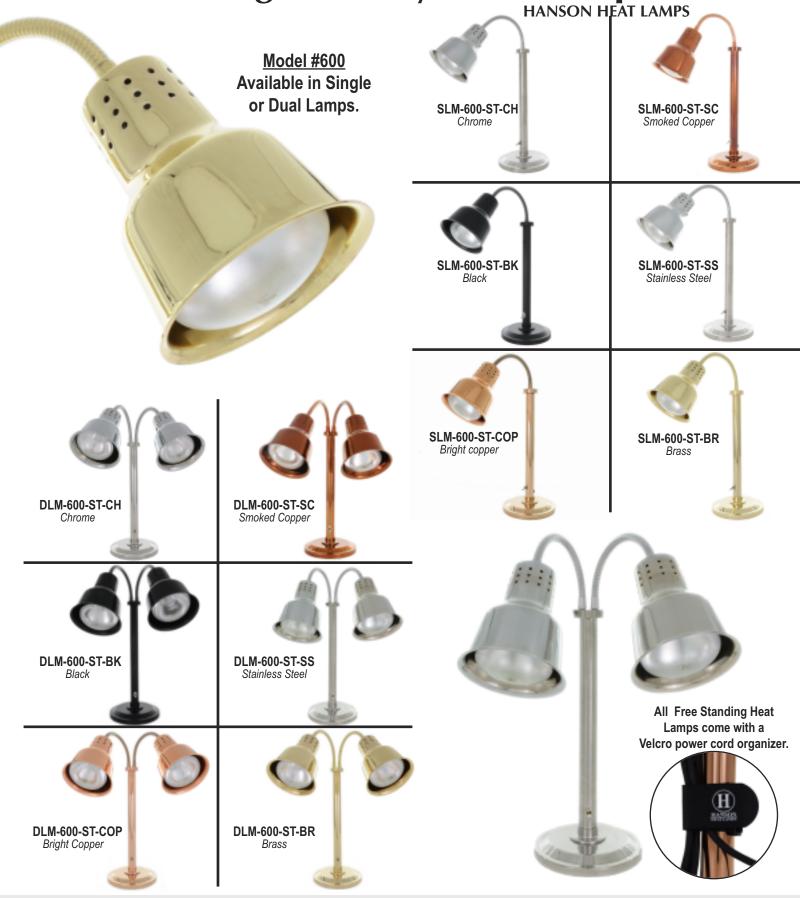

Free Standing Culinary Heat Lamps
HANSON HEAT LAMPS

Free Standing Culinary Heat Lamps
HANSON, HEAT LAMPS

Free Standing Culinary Heat Lamps
HANSON HEAT LAMPS **Model #900** Available in Single or Dual Lamps. SLM-900-ST-CH SLM-900-ST-SC Chrome Smoked Copper SLM-900-ST-BK SLM-900-ST-SS Black Stainless Steel SLM-900-ST-COP SLM-900-ST-BR Bright Copper Brass DLM-900-ST-CH DLM-900-ST-SC Chrome Smoked Copper DLM-900-ST-BK DLM-900-ST-SS Black Stainless Steel **All Free Standing Heat** Lamps come with a Velcro power cord organizer.