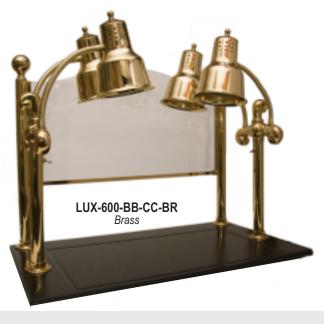

A four lamp - Free Standing Heat Lamp Chrome with #600 Shade in Brass

Our ceiling mounted heat lamp with #400 Shade in Black .

Export representatives: E.D.A. International Corp. / MBH International Sales Inc. 4907 SW 75th Ave. Miami, FL 33155 USA Tel: 305-669-1894