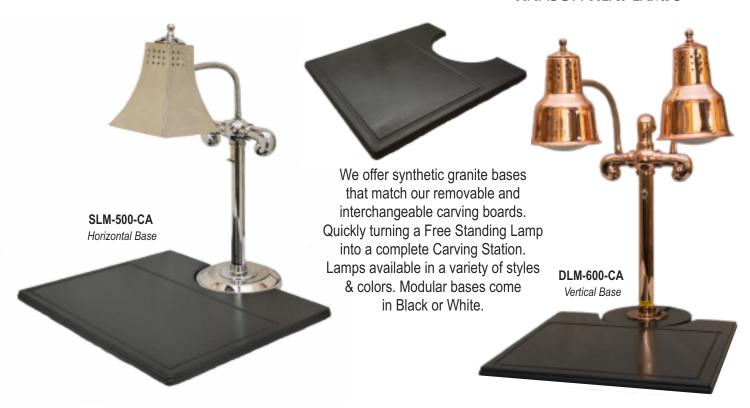

# Carving Stations & Frontline Display HANSON HEAT LAMPS

DLM-200-WB-ST-CH Stainless Steel

Our Hanson Carving Stations are provided with one, two or four heat lamps. The bases come in two sizes: 20" x 24" or 20" x 36".

Available in seven different shade styles, in any of our colors.

Carving Stations are available with or without a sneeze guard.

Custom glass etching is available.

Available in 120 or 220 volts.

All Hanson's Carving Stations come with our Velcro power cord organizer.