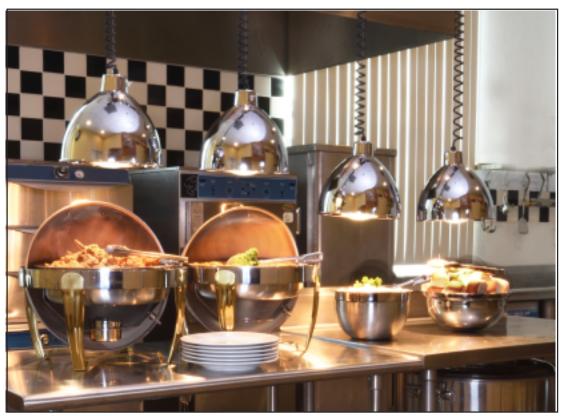

#### **Mounted Heat Lamps & Heat Bars**

HANSON HEAT LAMPS

Originally designed for use in food trucks, these lamps have unlimited applications.

Available in all of our eight shade styles.