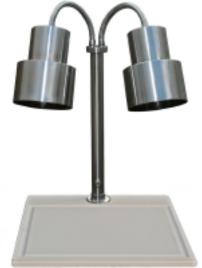

# Carving Stations & Frontline Display HANSON HEAT LAMPS

DLM-200-WB-ST-CH Stainless Steel

Our Hanson Carving Stations are provided with one, two or four heat lamps. The bases come in two sizes: 20" x 24" or 20" x 36".

Available in seven different shade styles, in any of our colors.

Carving Stations are available with or without a sneeze guard.

Custom glass etching is available.

Available in 120 or 220 volts.

All Hanson's Carving Stations come with our Velcro power cord organizer.