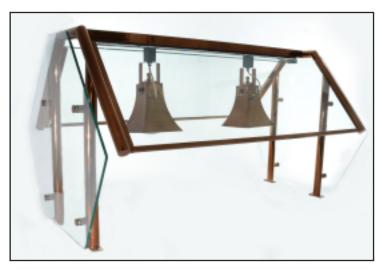

MPS









DLM-200-WB-ST-CH Stainless Steel

Our Hanson Carving Stations are provided with one, two or four heat lamps. The bases come in two sizes: 20" x 24" or 20" x 36".

Available in seven different shade styles, in any of our colors.

Carving Stations are available with or without a sneeze guard.

Custom glass etching is available.

Available in 120 or 220 volts.

All Hanson's Carving Stations come with our Velcro power cord organizer.











## **Carving Stations with Heated Bases**

HANSON HEAT LAMPS



#### **Mounted Heat Lamps & Heat Bars**

HANSON HEAT LAMPS





Originally designed for use in food trucks, these lamps have unlimited applications.

Available in all of our eight shade styles.



#### **Portable Heat Bars**



### **Custom Lamps**

#### **HANSON HEAT LAMPS**



Heat Bar (4 feet long) with two heat lamps and a Sneeze Guard on all four sides Smoked Copper with #500 shade



Front line display with heat lamps
Chrome with #500 shade.
Model #MGM500



A four lamp - Free Standing Heat Lamp Chrome with #600 Shade in Brass





Our ceiling mounted heat lamp with #400 Shade in Black .



Export representatives: E.D.A. International Corp. / MBH International Sales Inc. 4907 SW 75th Ave. Miami, FL 33155 USA Tel: 305-669-1894

Fax: 305-669-1797

e-mail: sales@edainternational.com / sales@mbhny.com