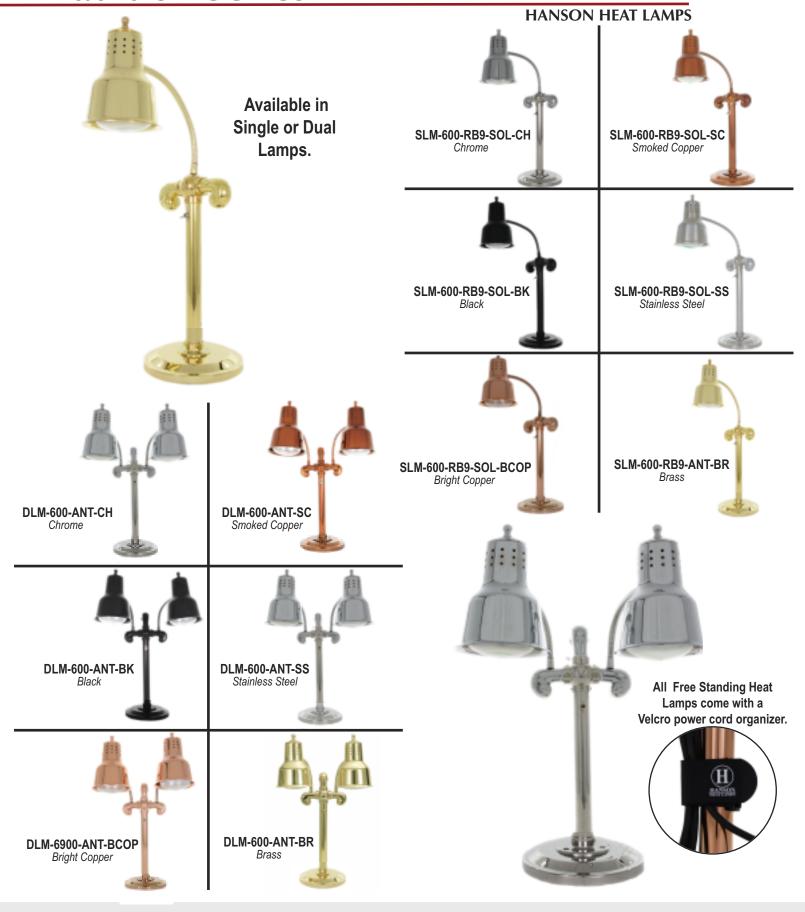

Free Standing Culinary Heat Lamps
HANSON HEAT LAMPS

Free Standing Culinary Heat Lamps
HANSON, HEAT LAMPS

Free Standing Culinary Heat Lamps
HANSON HEAT LAMPS **Model #900** Available in Single or Dual Lamps. SLM-900-ST-CH SLM-900-ST-SC Chrome Smoked Copper SLM-900-ST-BK SLM-900-ST-SS Black Stainless Steel SLM-900-ST-COP SLM-900-ST-BR Bright Copper Brass DLM-900-ST-CH DLM-900-ST-SC Chrome Smoked Copper DLM-900-ST-BK DLM-900-ST-SS Black Stainless Steel **All Free Standing Heat** Lamps come with a Velcro power cord organizer.