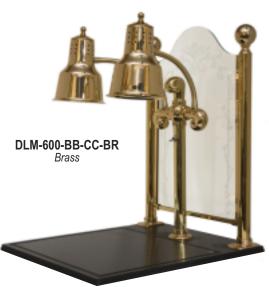

# Carving Stations & Frontline Display HANSON HEAT LAMPS

DLM-200-WB-ST-CH Stainless Steel

Our Hanson Carving Stations are provided with one, two or four heat lamps. The bases come in two sizes: 20" x 24" or 20" x 36".

Available in seven different shade styles, in any of our colors.

Carving Stations are available with or without a sneeze guard.

Custom glass etching is available.

Available in 120 or 220 volts.

All Hanson's Carving Stations come with our Velcro power cord organizer.