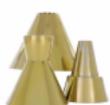

Our retractable ceiling mounted heat lamp with #800 Shade in Smoked Copper.

| Retractable Ceiling Mounted Lamps               | 2   |
|-------------------------------------------------|-----|
| <b>Ceiling &amp; Track Mounted Lamps</b>        | 3   |
| Free Standing Culinary Heat Lamps               | 4-9 |
| <b>Traditional Series</b>                       | 10  |
| <b>ESL &amp; EDL Culinary Heat Lamps</b>        | 11  |
| <b>Accessories for Free Standing Lamps</b>      | 12  |
| <b>Carving Stations &amp; Frontline Display</b> | 13  |
| <b>Carving Stations with Heated Bases</b>       | 14  |
| Mounted Heat Lamps & Heat Bars                  | 15  |
| Portable Heat Bars                              | 16  |
| <b>Custom Lamps</b>                             | 17  |

# Retractable Ceiling Mounted Lamps

HANSON HEAT LAMPS

Eight shades & six colors to choose from.

Chrome - CH

Brass - BR

**Bright Copper - COP** 

Black - BK

Stainless Steel - SS